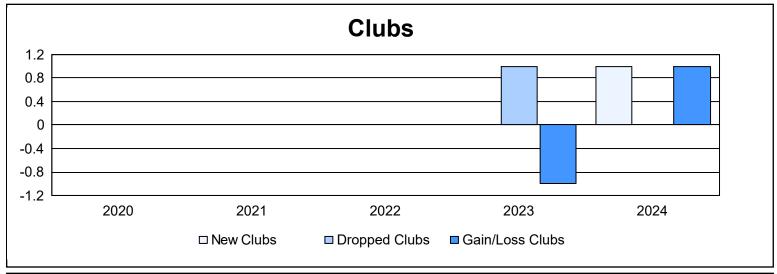

District 332 B As of June 2024 Cumulative

| Year      | New<br>Clubs | Dropped<br>Clubs | Gain/<br>Loss<br>Clubs | New<br>Members | Charter<br>Members | Reinstate<br>Members | Transfer<br>Members | Total<br>Member<br>Added | Total<br>Members<br>Dropped | Gain/<br>Loss<br>Members |
|-----------|--------------|------------------|------------------------|----------------|--------------------|----------------------|---------------------|--------------------------|-----------------------------|--------------------------|
| 2019-2020 | 0            | 0                | 0                      | 105            | 0                  | 2                    | 9                   | 116                      | 218                         | -102                     |
| 2020-2021 | 0            | 0                | 0                      | 62             | 0                  | 2                    | 0                   | 64                       | 174                         | -110                     |
| 2021-2022 | 0            | 0                | 0                      | 65             | 0                  | 1                    | 1                   | 67                       | 154                         | -87                      |
| 2022-2023 | 0            | 1                | -1                     | 79             | 0                  | 2                    | 0                   | 81                       | 175                         | -94                      |
| 2023-2024 | 1            | 0                | 1                      | 187            | 29                 | 5                    | 1                   | 222                      | 197                         | 25                       |
| Average   | 0            | 0                | 0                      | 100            | 6                  | 2                    | 2                   | 110                      | 184                         | -74                      |